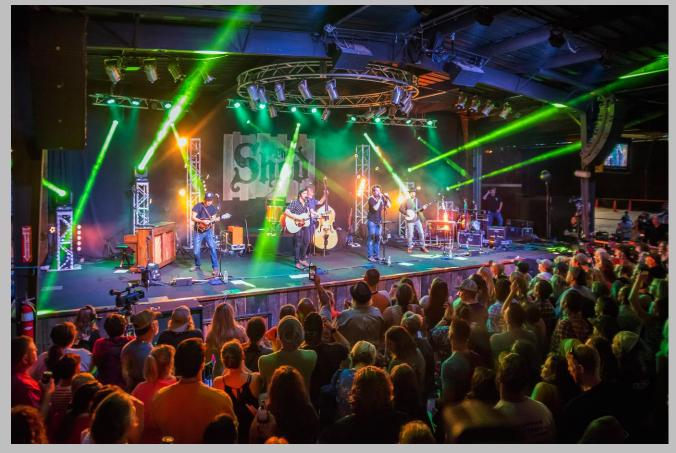

# **ABOUT THE SHED**

The Shed is one of East Tennessee's most famous live music venues.
Located adjacent to Smoky Mountain Harley-Davidson in Maryville,
Tennessee, The Shed is a 16,000 square-foot mega watt covered outdoor
pavilion and host to outdoor concerts and events. In addition to the huge
outdoor space, The Shed is home to the Smokehouse, a full service
restaurant and bar as well as an exclusive indoor lounge perfectly sized
for smaller, intimate gatherings.

The venue's décor consists of stone fire pits, vintage chandeliers, barn wood, galvanized tin siding, rustic elements, and is enhanced with murals and photos documenting the tradition and history of The Shed