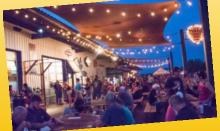

# **ABOUT THE SHED**

The Shed is one of East Tennessee's most famous live music venues.
Located adjacent to Smoky Mountain Harley-Davidson in Maryville,
Tennessee, The Shed is a 16,000 square-foot mega watt covered outdoor
pavilion and host to outdoor concerts and events. In addition to the huge
outdoor space, The Shed is home to the Smokehouse, a full service
restaurant and bar as well as an exclusive indoor lounge perfectly sized
for smaller, intimate gatherings.

-Outdoor Event Pavilion Packages are custom! We want to build a packages that best suits you! Whether you just need the large outdoor space or full use of the stage, we are ready to make your event memorable!

### **Outdoor Event Pavilion:**

- -Our stage is ready to rock your event! We can have the full PA and Lighting Rig manned and at your disposal!
- -Pricing will be based on needs, let us custom build something that works for you!