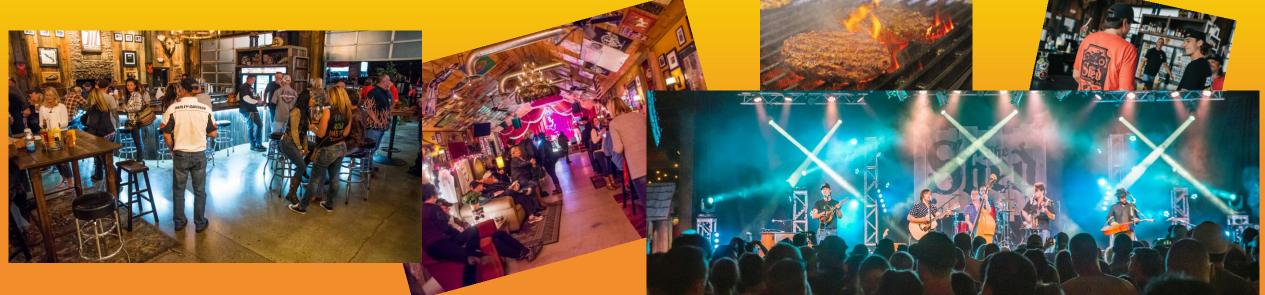

# **ABOUT THE SHED**

The Shed is one of East Tennessee's most famous live music venues.
Located adjacent to Smoky Mountain Harley-Davidson in Maryville,
Tennessee, The Shed is a 16,000 square-foot mega watt covered outdoor
pavilion and host to outdoor concerts and events. In addition to the huge
outdoor space, The Shed is home to the Smokehouse, a full service
restaurant and bar as well as an exclusive indoor lounge perfectly sized
for smaller, intimate gatherings.

The venue's décor consists of stone fire pits, vintage chandeliers, barn wood, galvanized tin siding, rustic elements, and is enhanced with murals and photos documenting the tradition and history of The Shed

# Rental Options

- -Rentals are available for holiday parties, private events, corporate meetings, special presentations, and even weddings!
  - -Available 7 days a week pending no schedule conflict.
  - -Hours and availability may vary. Longer events may be subject to price increases.
  - -Smokin' Monkey Lounge (75-100 capacity for standing room, 50 people capacity for seats and tables)
    - -Time slots are generally a few hours, we will do our best to accommodate any requests.
  - -Catering options can be provided upon request.
  - -No outside food or drink will be permitted excluding special dessert items (cakes, etc.)
  - -Smokehouse Restaurant and Smokin' Monkey Lounge
    - -Only available outside of regular Smokehouse hours and special events
    - -Bartender will be provided.
    - -Open bar tab can be set up as unlimited or with a hard dollar limit. Cash Bar also available
    - -Patrons are encouraged to still tip bartenders
    - -Kitchen can be open for menu ordering with this option or catering can be priced separately.
  - -\$125 Set up/Clean up fee applies to all event rentals