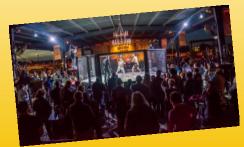

# **ABOUT THE SHED**

The Shed is one of East Tennessee's most famous live music venues.
Located adjacent to Smoky Mountain Harley-Davidson in Maryville,
Tennessee, The Shed is a 16,000 square-foot mega watt covered outdoor
pavilion and host to outdoor concerts and events. In addition to the huge
outdoor space, The Shed is home to the Smokehouse, a full service
restaurant and bar as well as an exclusive indoor lounge perfectly sized
for smaller, intimate gatherings.

The venue's décor consists of stone fire pits, vintage chandeliers, barn wood, galvanized tin siding, rustic elements, and is enhanced with murals and photos documenting the tradition and history of The Shed