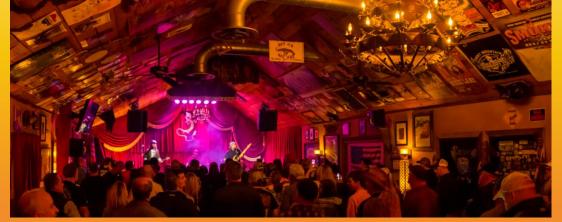

# **ABOUT THE SHED**

The Shed is one of East Tennessee's most famous live music venues.
Located adjacent to Smoky Mountain Harley-Davidson in Maryville,
Tennessee, The Shed is a 16,000 square-foot mega watt covered outdoor
pavilion and host to outdoor concerts and events. In addition to the huge
outdoor space, The Shed is home to the Smokehouse, a full service
restaurant and bar as well as an exclusive indoor lounge perfectly sized
for smaller, intimate gatherings.

The venue's décor consists of stone fire pits, vintage chandeliers, barn wood, galvanized tin siding, rustic elements, and is enhanced with murals and photos documenting the tradition and history of The Shed