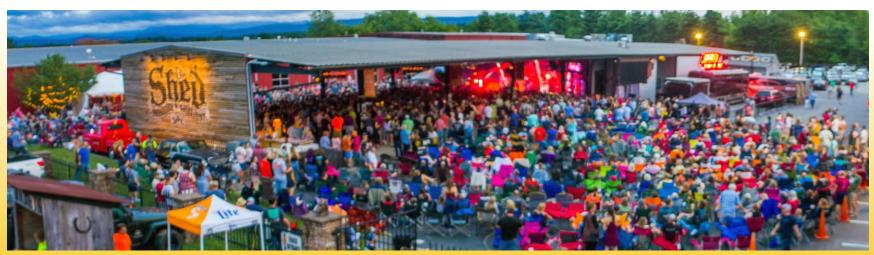

# **ABOUT THE SHED**

The Shed is one of East Tennessee's most famous live music venues.
Located adjacent to Smoky Mountain Harley-Davidson in Maryville,
Tennessee, The Shed is a 16,000 square-foot mega watt covered outdoor
pavilion and host to outdoor concerts and events. In addition to the huge
outdoor space, The Shed is home to the Smokehouse, a full service
restaurant and bar as well as an exclusive indoor lounge perfectly sized
for smaller, intimate gatherings.

The venue's décor consists of stone fire pits, vintage chandeliers, barn wood, galvanized tin siding, rustic elements, and is enhanced with murals and photos documenting the tradition and history of The Shed