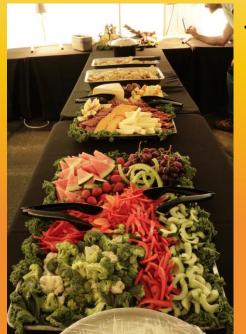

# Rental Options

- -Rentals are available for holiday parties, private events, corporate meetings, special presentations, and even weddings!
  - -Available 7 days a week pending no schedule conflict.
  - -Hours and availability may vary. Longer events may be subject to price increases.
  - -Smokin' Monkey Lounge (75-100 capacity for standing room, 50 people capacity for seats and tables)
    - -Time slots are generally a few hours, we will do our best to accommodate any requests.
  - -Catering options can be provided upon request.
  - -No outside food or drink will be permitted excluding special dessert items (cakes, etc.)
  - -Smokehouse Restaurant and Smokin' Monkey Lounge
    - -Only available outside of regular Smokehouse hours and special events
    - -Bartender will be provided.
    - -Open bar tab can be set up as unlimited or with a hard dollar limit. Cash Bar also available
    - -Patrons are encouraged to still tip bartenders
    - -Kitchen can be open for menu ordering with this option or catering can be priced separately.
  - -\$125 Set up/Clean up fee applies to all event rentals